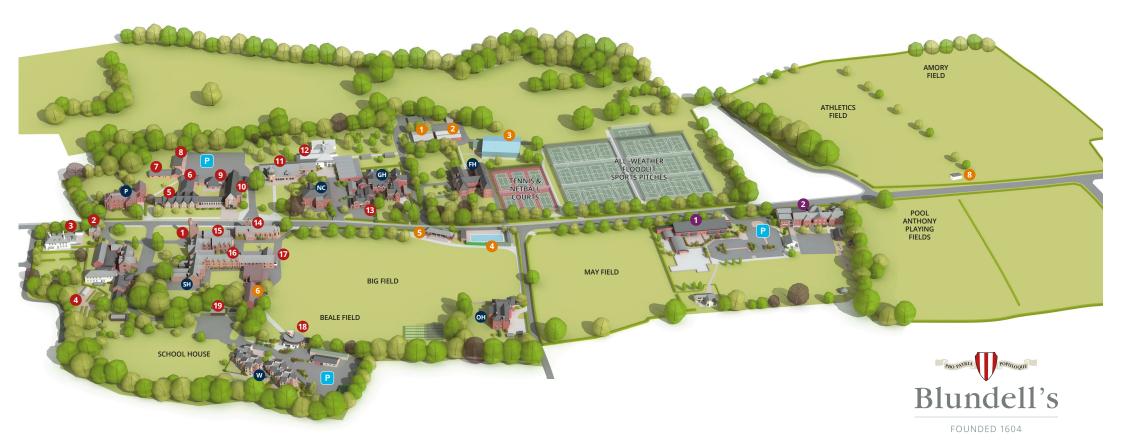

## FACILITIES

1 CLOCK TOWER & RECEPTION

11 ONDAATJE HALL

13 BURSARY

14 CHAPEL

15 LIBRARY

17 FOBS CAFÉ

**12** THE POPHAM CENTRE

16 DEVELOPMENT OFFICE

**18** BEALE CENTRE (OBs)

19 PORTER'S OFFICE

- 2 PORTER'S LODGE
- BLUNDELL HOUSE
- 4 SCHOOL GARDEN
- 5 DINING HALL
- 6 KITCHENS
- 7 MEDICAL CENTRE
- 8 SCHOOL SHOP
- 9 MUSIC SCHOOL
- 10 BIG SCHOOL

## **BOARDING HOUSES**

- FH FRANCIS HOUSE (B. 13-17)
- GH GORTON HOUSE (G. 13-17)
- NC NORTH CLOSE (G. 13-17)
- PETERGATE (B. 13-17)
- SH SCHOOL HOUSE (Co-Ed. 11-13)
- WESTLAKE (Co-Ed. 17-18)
- OLD HOUSE B. 13-17

## PREP SCHOOL

- MAYFIELD (NURSERY & PRE-PREP. Co-Ed 3-7)
- MILESTONES (PREP. Co-Ed 7-11)

## **SPORTS & ACTIVITIES**

- FIVES COURTS
  SQUASH COURTS
  SPORTS HALL & FITNESS SUITE
  SWIMMING POOL
  CRICKET PAVILLION
  GYMNASIUM
  CCF & RIFLE RANGE
- 8 EAST PAVILLION